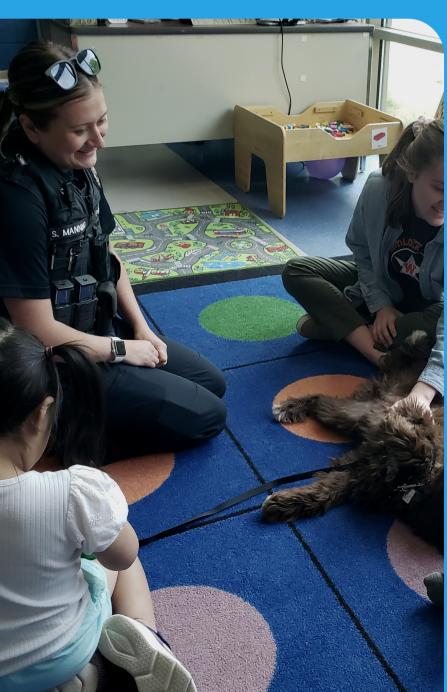

### B. INFORMATION – May 2023 Hobart-Lawrence Police Department Report (Page 36)

### A. DISCUSSION AND ACTION - Hillcrest Elementary School Resource Officer (SRO) (Page 53)

Under this proposal, a Hobart-Lawrence Police Department officer will provide SRO services to Hillcrest Elementary School, commencing with the 2023-2024 school year. This officer will provide limited services to Lannoye Elementary School, located in the Town of Pittsfield. The officer will provide an estimated 40 hours per week of service, while school is in session, after January 1<sup>st</sup> 2024. The Lawrence Town Board has approved the proposal at their recent meeting.