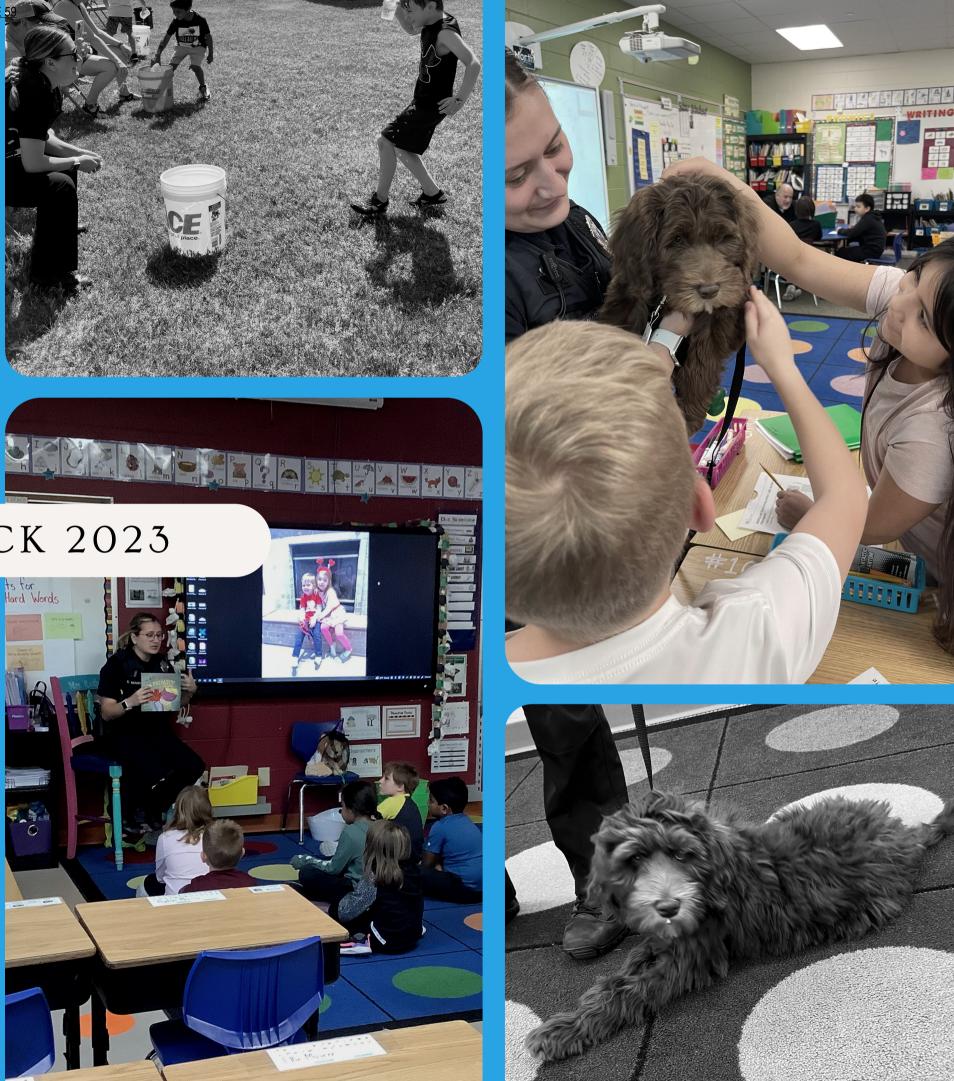

### B. INFORMATION – May 2023 Hobart-Lawrence Police Department Report (Page 36)

### A. DISCUSSION AND ACTION - Hillcrest Elementary School Resource Officer (SRO) (Page 53)

Under this proposal, a Hobart-Lawrence Police Department officer will provide SRO services to Hillcrest Elementary School, commencing with the 2023-2024 school year. This officer will provide limited services to Lannoye Elementary School, located in the Town of Pittsfield. The officer will provide an estimated 40 hours per week of service, while school is in session, after January 1<sup>st</sup> 2024. The Lawrence Town Board has approved the proposal at their recent meeting.