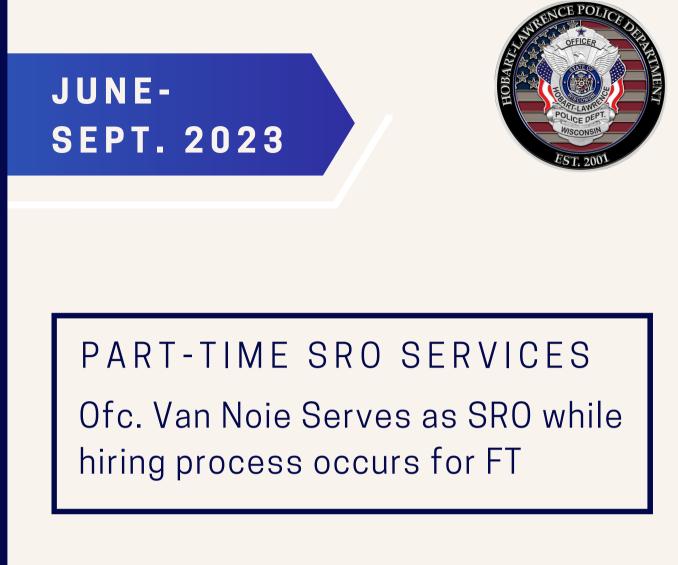

### A. DISCUSSION AND ACTION - Hillcrest Elementary School Resource Officer (SRO) (Page 53)

Under this proposal, a Hobart-Lawrence Police Department officer will provide SRO services to Hillcrest Elementary School, commencing with the 2023-2024 school year. This officer will provide limited services to Lannoye Elementary School, located in the Town of Pittsfield. The officer will provide an estimated 40 hours per week of service, while school is in session, after January 1<sup>st</sup> 2024. The Lawrence Town Board has approved the proposal at their recent meeting.