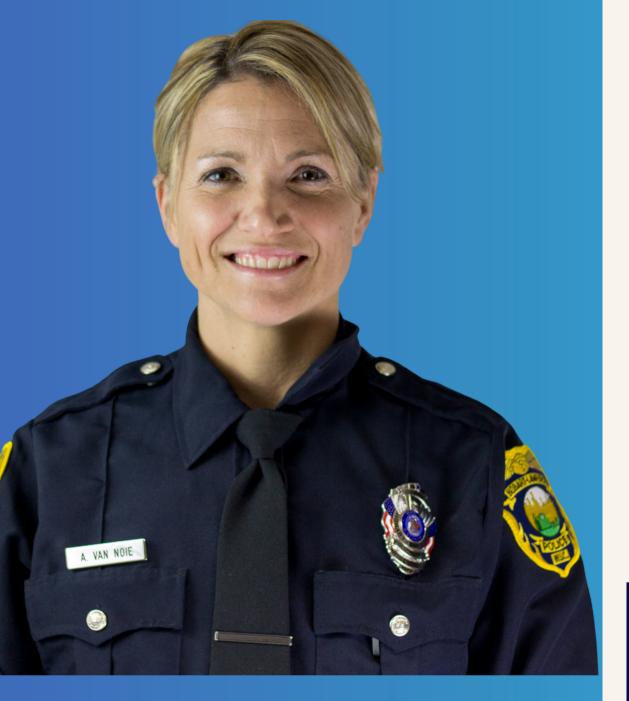

### A. DISCUSSION AND ACTION - Hillcrest Elementary School Resource Officer (SRO) (Page 53)

Under this proposal, a Hobart-Lawrence Police Department officer will provide SRO services to Hillcrest Elementary School, commencing with the 2023-2024 school year. This officer will provide limited services to Lannoye Elementary School, located in the Town of Pittsfield. The officer will provide an estimated 40 hours per week of service, while school is in session, after January 1<sup>st</sup> 2024. The Lawrence Town Board has approved the proposal at their recent meeting.