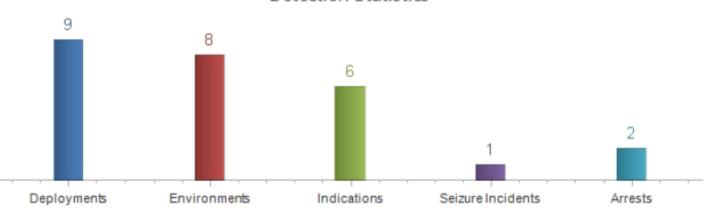

| PATROL           |                       |                 |            |  |  |
|--------------------------------|------------------|-----------------|-------------------------|----------------------|------------------|-----------------------|-----------------|------------|--|--|
| Officer Name & Duty Assignment | Deploy-<br>ments | Search<br>Areas | Alerts /<br>Indications | Seizure<br>Incidents | Deploy-<br>ments | Arrests<br>With Bites | People<br>Found | Bite Ratio |  |  |
| Chris Tremel                   | 9                | 8               | 6                       | 1                    | 4                | 0                     | 1               | 0%         |  |  |

HLPD: 6 (50 %) BCSO: 2 (17 %) APS: 1 (8 %) DPPD: 1 (8 %) State: 1 (8 %)

GBPD: 1 (8 %)







#### **Detection Statistics**

<u>PAGE 49</u>

### MONTHLY REPORT

#### MAY 2023 - ADMINISTRATIVE



The administrative division of the police department consists of the Chief of Police, Captain, and Administrative Assistant.

Managing the department budget, schedule, officer training, and writing policies and procedures are just a few of the tasks that the Chief of Police and Captain conduct.

Our Administrative Assistant is typically our first point of contact with our citizens either in the lobby or by phone. One of her primary tasks include fulfilling records request, ensuring quality reports, and distributing reports as needed. Abiding to State of Wisconsin records laws, we disperse reports to those who request copies. These again are just a few of the tasks that are required of her