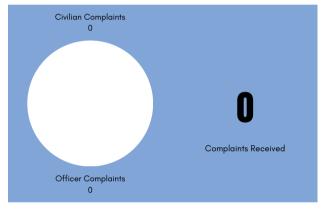

ABILITY



The use of force by law enforcement personnel is a matter of critical concern, both to the public and to the law enforcement community. Officers are involved on a daily basis in numerous and varied interactions and, when warranted, may use reasonable force in carrying out their legitimate duties. The Hobart-Lawrence Police Department recognizes and respects the value of all human life and dignity without prejudice to anyone. Vesting officers with the authority to use reasonable force and to protect the public welfare requires monitoring, evaluation, and a careful balancing of all interests. Our Use of Force Policy is available online - https://www.hobart-wi.org/policeresources.

## **USE OF FORCE**



There were no use of force incidents during the month of May.

## COMPLAINTS



HLPD is committed to transparency and accountability while improving community confidence. Tracking and reporting complaints is a measure to meet those goals.

This chart will track any allegation of serious and/or minor misconduct that is reported against any employee - either civilian or sworn - reported from individual(s) outside the police department.

### MONTHLY REPORT

MAY 2023 - TRAINING



### TRAINING ACTIVITY

PAGE 51

- Investigator Van Lanen Death Scene & Doll Reanactment Training
- Sergeant Tremel K9 Training & Certification
- Officer Manning Investigations of Suspected Child Maltreatment
- Sergeant Radloff State Patrol Commercial Motor Vehicle Training
- Officer Schiefelbein EVOC Instructor (Emergency Vehicle Operations)
- Officer Cambray 2023 Mental Health and Wellness Sy