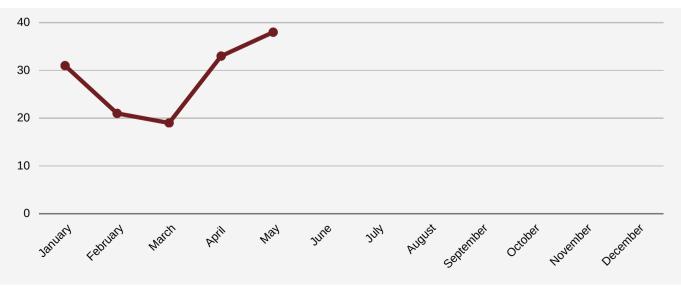

edule, officer training, and writing policies and procedures are just a few of the tasks that the Chief of Police and Captain conduct.

Our Administrative Assistant is typically our first point of contact with our citizens either in the lobby or by phone. One of her primary tasks include fulfilling records request, ensuring quality reports, and distributing reports as needed. Abiding to State of Wisconsin records laws, we disperse reports to those who request copies. These again are just a few of the tasks that are required of her.

| AMOUNT | ACTIVITY               |  |
|--------|------------------------|--|
| 38     | Open Record Requests   |  |
| 9      | Bartender Applications |  |
| 53     | License Renewals       |  |
| 1      | Special Event          |  |

### OPEN RECORDS REQUEST



<u>PAGE 50</u>

### MONTHLY REPORT

#### MAY 2023 - ACCOUNTABILITY



The use of force by law enforcement personnel is a matter of critical concern, both to the public and to the law enforcement community. Officers are involved on a daily basis in numerous and varied interactions and, when warranted, may use reasonable force in carrying out their legitimate duties. The Hobart-Lawrence Police Department recognizes and respects the value of all human life and dignity without prejudice to anyone. Vesting officers with the authority to use reasonable force and to protect the public welfare requires monitoring, evaluation, and a careful balancing of all interests. Our Use of Force Policy is available online - https://www.hobart-wi.org/policeresources.

## **USE OF FORCE**



There were no use