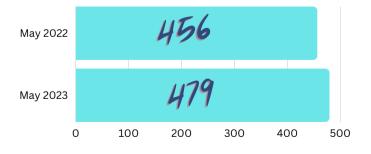

### B. INFORMATION – May 2023 Hobart-Lawrence Police Department Report (Page 36)