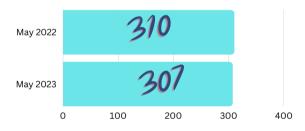

### B. INFORMATION – May 2023 Hobart-Lawrence Police Department Report (Page 36)