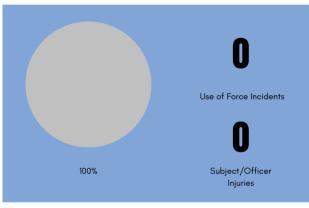

N RECORDS REQUEST



<u>PAGE 50</u>

### MONTHLY REPORT

#### MAY 2023 - ACCOUNTABILITY



The use of force by law enforcement personnel is a matter of critical concern, both to the public and to the law enforcement community. Officers are involved on a daily basis in numerous and varied interactions and, when warranted, may use reasonable force in carrying out their legitimate duties. The Hobart-Lawrence Police Department recognizes and respects the value of all human life and dignity without prejudice to anyone. Vesting officers with the authority to use reasonable force and to protect the public welfare requires monitoring, evaluation, and a careful balancing of all interests. Our Use of Force Policy is available online - https://www.hobart-wi.org/policeresources.

## **USE OF FORCE**



There were no use of force incidents during the month of May.

## COMPLAINTS



HLPD is committed to transparency and accountability while improving community confidence. Tracking and reporting complaints is a measure to meet those goals.

This chart will track any allegation of serious and/or minor misconduct that is reported against any employee - either civilian or sworn - reported from individual(s) outside the police department.

### MONTHLY REPORT

MAY 2023 - TRAINING



### TRAINING ACTIVITY

PAGE 51

- Investigator Van Lanen Death Scene & Doll Reanactment Training
- Sergeant Tremel K9 Training & Certification
- Officer Manning Investigations of Suspected Child Maltreatment
- Sergeant Radloff State Patrol Commercial Motor Vehicle Training
- Officer Schiefelbein EVOC Instructor (Em