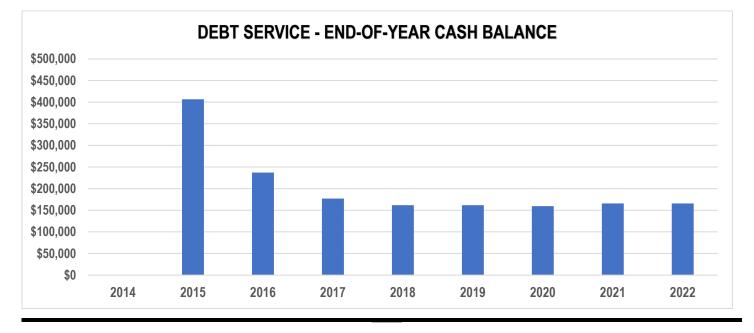

# ILLUSTRATIONS AND CHARTS

2. 0,27

0,

48.000,19

143.638,64

16.979,67

50.288,56

0,0

,05

0,00

3.475,90

|                                                                                                                              | PAGE |
|------------------------------------------------------------------------------------------------------------------------------|------|
| Overall Property Tax Levy in Hobart (2011-2024)                                                                              | 4    |
| Overall General Fund Component - Property Tax Levy in Hobart (2011-2024)                                                     | 4    |
| General Fund Cash Balance at End of Year (2010-2022)                                                                         | 16   |
| Existing General Fund Debt                                                                                                   | 18   |
| Overall Debt Service Component - Property Tax Levy in Hobart (2011-2024)                                                     | 18   |
| Hobart General Fund – Future Debt Payments (20242-2034)                                                                      | 19   |
| Debt Service Cash Balance at End of Year (2011-2022)                                                                         | 19   |
| Overall Capital Projects Component - Property Tax Levy in Hobart (2012-2024)                                                 | 21   |
| Capital Projects Fund Cash Balance at End of Year (2010-2022)                                                                | 22   |
| NOTE: Providue year's hudget numbers are final audited figures, 2023 and 2024 hudget figures are done on a each basis method |      |