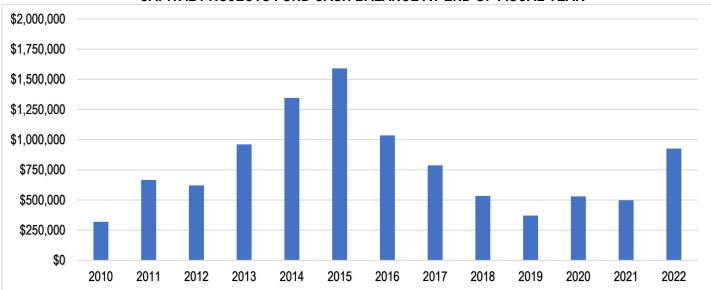

# ILLUSTRATIONS AND CHARTS

2. 0,27

0,

48.000,19

143.638,64

16.979,67

50.288,56

0,0

,05

0,00

3.475,90

|                                                                                                                              | PAGE |
|------------------------------------------------------------------------------------------------------------------------------|------|
| Overall Property Tax Levy in Hobart (2011-2024)                                                                              | 4    |
| Overall General Fund Component - Property Tax Levy in Hobart (2011-2024)                                                     | 4    |
| General Fund Cash Balance at End of Year (2010-2022)                                                                         | 16   |
| Existing General Fund Debt                                                                                                   | 18   |
| Overall Debt Service Component - Property Tax Levy in Hobart (2011-2024)                                                     | 18   |
| Hobart General Fund – Future Debt Payments (20242-2034)                                                                      | 19   |
| Debt Service Cash Balance at End of Year (2011-2022)                                                                         | 19   |
| Overall Capital Projects Component - Property Tax Levy in Hobart (2012-2024)                                                 | 21   |
| Capital Projects Fund Cash Balance at End of Year (2010-2022)                                                                | 22   |
| NOTE: Providue year's hudget numbers are final audited figures, 2023 and 2024 hudget figures are done on a each basis method |      |