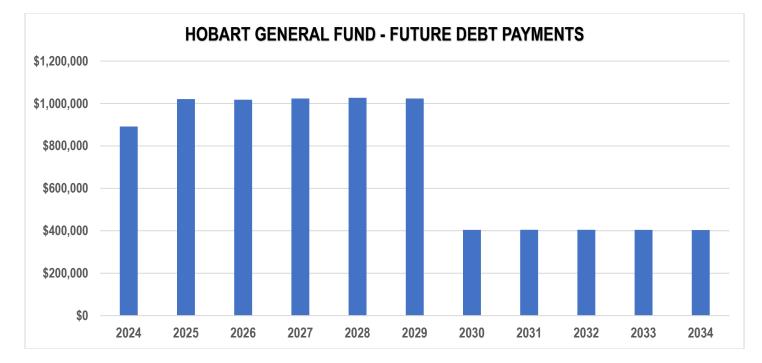

# ILLUSTRATIONS AND CHARTS

2. 0,27

0,

48.000,19

143.638,64

16.979,67

50.288,56

0,0

,05

0,00

3.475,90

|                                                                                                                              | PAGE |
|------------------------------------------------------------------------------------------------------------------------------|------|
| Overall Property Tax Levy in Hobart (2011-2024)                                                                              | 4    |
| Overall General Fund Component - Property Tax Levy in Hobart (2011-2024)                                                     | 4    |
| General Fund Cash Balance at End of Year (2010-2022)                                                                         | 16   |
| Existing General Fund Debt                                                                                                   | 18   |
| Overall Debt Service Component - Property Tax Levy in Hobart (2011-2024)                                                     | 18   |
| Hobart General Fund – Future Debt Payments (20242-2034)                                                                      | 19   |
| Debt Service Cash Balance at End of Year (2011-2022)                                                                         | 19   |
| Overall Capital Projects Component - Property Tax Levy in Hobart (2012-2024)                                                 | 21   |
| Capital Projects Fund Cash Balance at End of Year (2010-2022)                                                                | 22   |
| NOTE: Providue year's hudget numbers are final audited figures, 2023 and 2024 hudget figures are done on a each basis method |      |