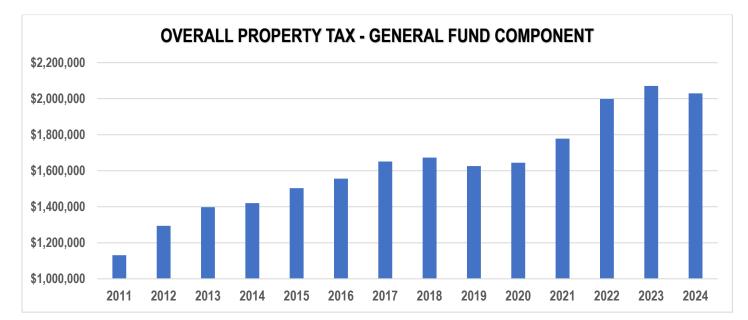

| Years | General<br>Fund | Change<br>From<br>Previous Yr | Capital<br>Projects | Change<br>From<br>Previous Yr | Debt Service | Change<br>From<br>Previous Yr | TOTAL        | Change<br>From<br>Previous Yr |
|-------|-----------------|-------------------------------|---------------------|-------------------------------|--------------|-------------------------------|--------------|-------------------------------|
| 2011  | 1,130,990.84    | -                             | 414,200.00          | -                             | 914,163.23   | -                             | 2,459,354.07 | -                             |
| 2012  | 1,293,930.25    | 162,939.41                    | 484,000.00          | 69,800.00                     | 804,009.39   | -110,153.84                   | 2,581,939.64 | 122,585.57                    |
| 2013  | 1,397,546.44    | 103,616.19                    | 474,615.00          | -9,385.00                     | 764,011.34   | -39,998.05                    | 2,636,172.78 | 54,233.14                     |
| 2014  | 1,419,898.30    | 22,351.86                     | 636,575.00          | 161,960.00                    | 588,358.74   | -175,652.60                   | 2,644,832.04 | 8,659.26                      |
| 2015  | 1,503,353.68    | 83,455.38                     | 781,714.00          | 145,139.00                    | 376,124.00   | -212,234.74                   | 2,661,191.68 | 16,359.64                     |
| 2016  | 1,555,905.41    | 52,551.73                     | 792,889.00          | 11,175.00                     | 420,753.88   | 44,629.88                     | 2,769,548.29 | 108,356.61                    |
| 2017  | 1,651,022.91    | 95,117.50                     | 675,294.00          | -117,595.00                   | 538,560.12   | 117,806.24                    | 2,864,877.03 | 95,328.74                     |
| 2018  | 1,672,797.73    | 21,774.82                     | 682,157.26          | \$6,863.26                    | 548,000.13   | 9,440.01                      | 2,902,955.12 | 38,079.09                     |
| 2019  | 1,625,817.96    | -46,979.77                    | 695,410.77          | 13,253.51                     | 605,411.31   | 57,411.18                     | 2,926,640.04 | 23,684.92                     |
| 2020  | 1,644,328.84    | 18,510.88                     | 735,723.00          | 40,312.23                     | 614,598.00   | 9,186.69                      | 2,994,649.84 | 68,000.80                     |
| 2021  | 1,778,615.85    | 134,827.01                    | 626,319.00          | -109,404.00                   | 615,953.25   | 1,355.25                      | 3,020,888.10 | 26,238.26                     |
| 2022  | 1,998,173.26    | 219,557.41                    | 523,658.73          | -102,660.27                   | 614,014.44   | -1,938.81                     | 3,135,846.43 | 114,958.33                    |
| 2023  | 2,070,872.22    | 72,698.96                     | 597,908.00          | 74,249.27                     | 619,370.00   | 5,606.67                      | 3,288,150.22 | 152,303.79                    |
| 2024  | 2,029,674.51    | -41,197.71                    | 777,560.00          | 179,652.00                    | 619,370.00   | 0.00                          | 3,426,604.51 | 138,454.29                    |

The following chart shows the growth of the general fund component of the overall property tax levy (since 2011)