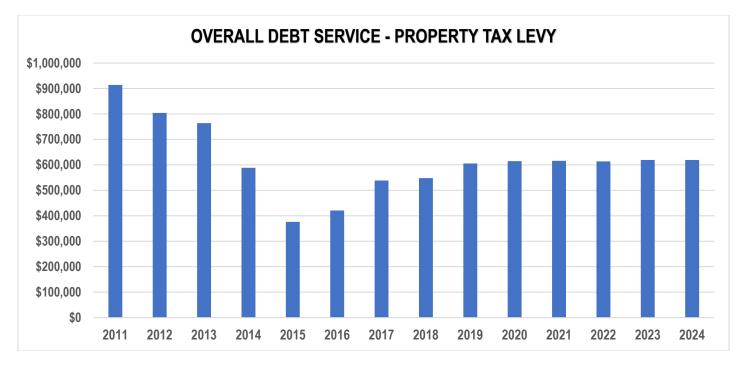

,05

0,00

3.475,90

|                                                                                                                              | PAGE |
|------------------------------------------------------------------------------------------------------------------------------|------|
| Overall Property Tax Levy in Hobart (2011-2024)                                                                              | 4    |
| Overall General Fund Component - Property Tax Levy in Hobart (2011-2024)                                                     | 4    |
| General Fund Cash Balance at End of Year (2010-2022)                                                                         | 16   |
| Existing General Fund Debt                                                                                                   | 18   |
| Overall Debt Service Component - Property Tax Levy in Hobart (2011-2024)                                                     | 18   |
| Hobart General Fund – Future Debt Payments (20242-2034)                                                                      | 19   |
| Debt Service Cash Balance at End of Year (2011-2022)                                                                         | 19   |
| Overall Capital Projects Component - Property Tax Levy in Hobart (2012-2024)                                                 | 21   |
| Capital Projects Fund Cash Balance at End of Year (2010-2022)                                                                | 22   |
| NOTE: Providue year's hudget numbers are final audited figures, 2023 and 2024 hudget figures are done on a each basis method |      |