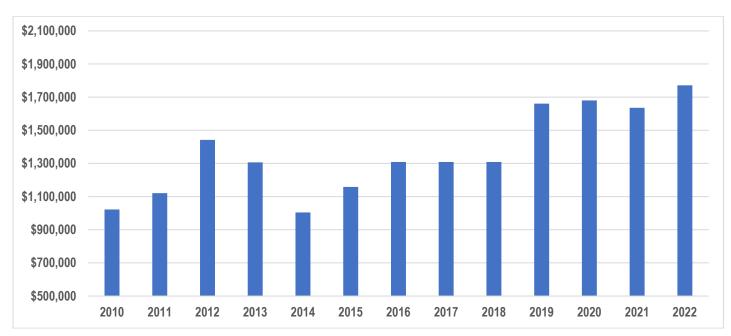

#### PROPERTY TAX LEVY

The property tax levy, the most-commonly recognized component of a property owner's annual tax bill, is used to fund three areas of the overall Village operations: (1) General Fund, (2) Debt Service and (3) Capital Projects. The majority of the levy is allocated to the General Fund. The total property tax levy, since 2011, for Hobart is as follows:

NOTE: 2012-22 are actual final budget numbers. The 2023 Budget is the final amended version, as adopted by the Village Board on October 17<sup>th</sup> 2023. 2024 reflects the proposed budget. The following chart shows the growth of the overall property tax levy (since 2011)