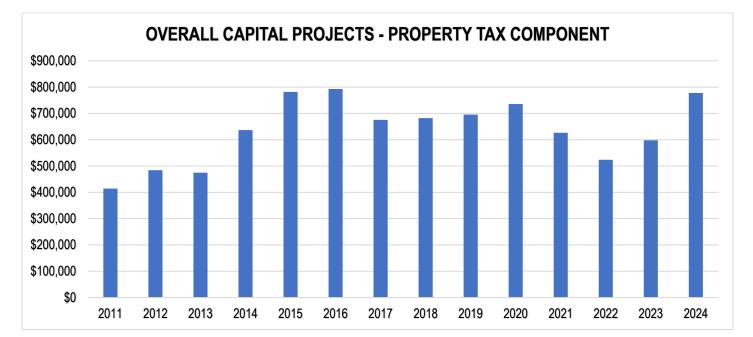

# ILLUSTRATIONS AND CHARTS

2. 0,27

0,

48.000,19

143.638,64

16.979,67

50.288,56

0,0

,05

0,00

3.475,90

|                                                                                                                              | PAGE |
|------------------------------------------------------------------------------------------------------------------------------|------|
| Overall Property Tax Levy in Hobart (2011-2024)                                                                              | 4    |
| Overall General Fund Component - Property Tax Levy in Hobart (2011-2024)                                                     | 4    |
| General Fund Cash Balance at End of Year (2010-2022)                                                                         | 16   |
| Existing General Fund Debt                                                                                                   | 18   |
| Overall Debt Service Component - Property Tax Levy in Hobart (2011-2024)                                                     | 18   |
| Hobart General Fund – Future Debt Payments (20242-2034)                                                                      | 19   |
| Debt Service Cash Balance at End of Year (2011-2022)                                                                         | 19   |
| Overall Capital Projects Component - Property Tax Levy in Hobart (2012-2024)                                                 | 21   |
| Capital Projects Fund Cash Balance at End of Year (2010-2022)                                                                | 22   |
| NOTE: Providue year's hudget numbers are final audited figures, 2023 and 2024 hudget figures are done on a each basis method |      |

The following chart shows the growth of the general fund component of the overall property tax levy (since 2011)