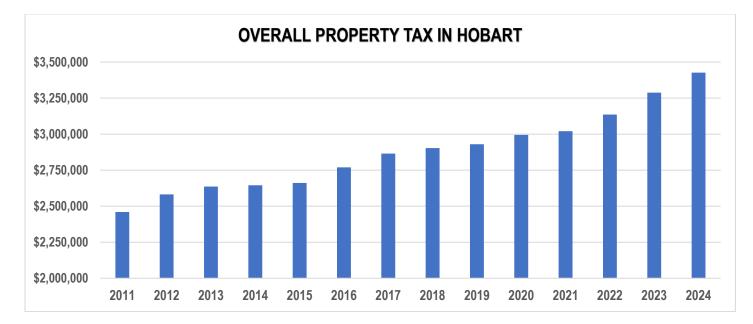

#### PROPERTY TAX LEVY

The property tax levy, the most-commonly recognized component of a property owner's annual tax bill, is used to fund three areas of the overall Village operations: (1) General Fund, (2) Debt Service and (3) Capital Projects. The majority of the levy is allocated to the General Fund. The total property tax levy, since 2011, for Hobart is as follows:

| Years | General<br>Fund | Change<br>From<br>Previous Yr | Capital<br>Projects | Change<br>From<br>Previous Yr | Debt Service | Change<br>From<br>Previous Yr | TOTAL        | Change<br>From<br>Previous Yr |
|-------|-----------------|-------------------------------|---------------------|-------------------------------|--------------|-------------------------------|--------------|-------------------------------|
| 2011  | 1,130,990.84    | -                             | 414,200.00          | -                             | 914,163.23   | -                             | 2,459,354.07 | -                             |
| 2012  | 1,293,930.25    | 162,939.41                    | 484,000.00          | 69,800.00                     | 804,009.39   | -110,153.84                   | 2,581,939.64 | 122,585.57                    |
| 2013  | 1,397,546.44    | 103,616.19                    | 474,615.00          | -9,385.00                     | 764,011.34   | -39,998.05                    | 2,636,172.78 | 54,233.14                     |
| 2014  | 1,419,898.30    | 22,351.86                     | 636,575.00          | 161,960.00                    | 588,358.74   | -175,652.60                   | 2,644,832.04 | 8,659.26                      |
| 2015  | 1,503,353.68    | 83,455.38                     | 781,714.00          | 145,139.00                    | 376,124.00   | -212,234.74                   | 2,661,191.68 | 16,359.64                     |
| 2016  | 1,555,905.41    | 52,551.73                     | 792,889.00          | 11,175.00                     | 420,753.88   | 44,629.88                     | 2,769,548.29 | 108,356.61                    |
| 2017  | 1,651,022.91    | 95,117.50                     | 675,294.00          | -117,595.00                   | 538,560.12   | 117,806.24                    | 2,864,877.03 | 95,328.74                     |
| 2018  | 1,672,797.73    | 21,774.82                     | 682,157.26          | \$6,863.26                    | 548,000.13   | 9,440.01                      | 2,902,955.12 | 38,079.09                     |
| 2019  | 1,625,817.96    | -46,979.77                    | 695,410.77          | 13,253.51                     | 605,411.31   | 57,411.18                     | 2,926,640.04 | 23,684.92                     |
| 2020  | 1,644,328.84    | 18,510.88                     | 735,723.00          | 40,312.23                     | 614,598.00   | 9,186.69                      | 2,994,649.84 | 68,000.80                     |
| 2021  | 1,778,615.85    | 134,827.01                    | 626,319.00          | -109,404.00                   | 615,953.25   | 1,355.25                      | 3,020,888.10 | 26,238.26                     |
| 2022  | 1,998,173.26    | 219,557.41                    | 523,658.73          | -102,660.27                   | 614,014.44   | -1,938.81                     | 3,135,846.43 | 114,958.33                    |
| 2023  | 2,070,872.22    | 72,698.96                     | 597,908.00          | 74,249.27                     | 619,370.00   | 5,606.67                      | 3,288,150.22 | 152,303.79                    |
| 2024  | 2,029,674.51    | -41,197.71                    | 777,560.00          | 179,652.00                    | 619,370.00   | 0.00                          | 3,426,604.51 | 138,454.29                    |

NOTE: 2012-22 are actual final budget numbers. The 2023 Budget is the final amended version, as adopted by the Village Board on October 17<sup>th</sup> 2023. 2024 reflects the proposed budget. The following chart shows the growth of the overall property tax levy (since 2011)