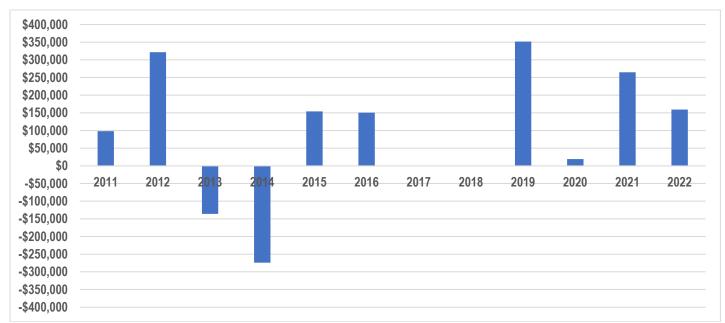

The following chart shows the growth of the general fund component of the overall property tax levy (since 2011)