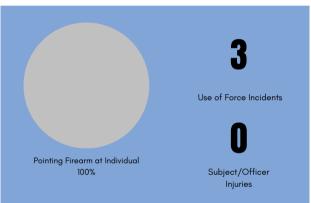

Applications |  |

#### OPEN RECORDS REQUEST



#### **FEBRUARY 2023 - ACCOUNTABILITY**



The use of force by law enforcement personnel is a matter of critical concern, both to the public and to the law enforcement community. Officers are involved on a daily basis in numerous and varied interactions and, when warranted, may use reasonable force in carrying out their legitimate duties. The Hobart-Lawrence Police Department recognizes and respects the value of all human life and dignity without prejudice to anyone. Vesting officers with the authority to use reasonable force and to protect the public welfare requires monitoring, evaluation, and a careful balancing of all interests. Our Use of Force Policy is available online - https://www.hobart-wi.org/policeresources.

## **USE OF FORCE**



It should be noted that pointing a firearm at an individual was added as a use of force requiring supervisor notification and documentation last year. Since the act of pointing a firearm at an individual results from the reasonable belief that there is an immediate threat of death or great bodily harm to the officer or others incorporating this into policy is necessary to hold officers accountable and assess training deficiencies that may exist.

In February, two officers pointed their duty-issued firearms at a single individual on a high-risk traffic stop. The incident warranted a high-risk traffic stop due to the vehicle being reported as stolen by another local agency. The driver of vehicle was taken into custody without further incident.

Additionally, an officer pointed their duty-i