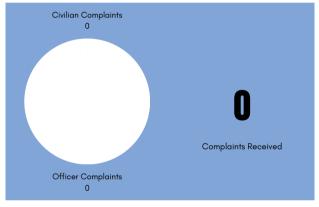

o policy is necessary to hold officers accountable and assess training deficiencies that may exist.

In February, two officers pointed their duty-issued firearms at a single individual on a high-risk traffic stop. The incident warranted a high-risk traffic stop due to the vehicle being reported as stolen by another local agency. The driver of vehicle was taken into custody without further incident.

Additionally, an officer pointed their duty-issued weapon at a subject after a vehicle pursuit. Ultimately, the subject was taken into custody without additional force being used by an HLPD officer.

Both incidents were reviewed by administrative personnel per our policy and procedures. All use of force incidents were found to be justified and within our policy and procedures.

### COMPLAINTS



HLPD is committed to transparency and accountability while improving community confidence. Tracking and reporting complaints is a measure to meet those goals.

This chart will track any allegation of serious and/or minor misconduct that is reported from either an internal or external source against any employee - either civilian or sworn.

**FEBRUARY 2023 - TRAINING** 



#### TRAINING ACTIVITY

- Officer Schiefelbein Instructor Development
- Sergeant Tremel Monthly K9 Training
- Chief Renkas Wisconsin Chief's of Police Conference

#### **MONTHLY REPORT**

**FEBRUARY 2023 - CONCLUSION** 

The Hobart-Lawrence Police Department is committed to providing high quality, professional police services to the residents, business owners, and visitors to both the Village of Hobart and the Town of L