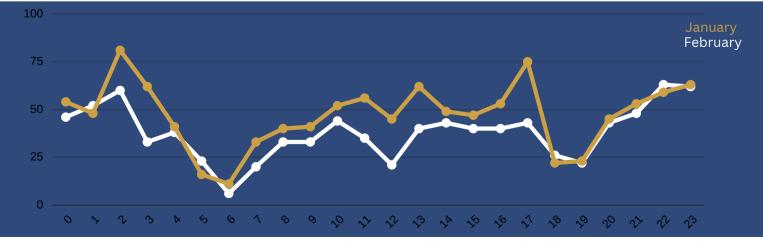

| 3                | 2               | 4             | 4               | 3             | 22    |
| 20:00-20:59  | 6      | 7              | 4                | 2               | 8             | 13              | 3             | 43    |
| 21:00-21:59  | 9      | 4              | 10               | 7               | 7             | 7               | 4             | 48    |
| 22:00-22:59  | 9      | 10             | 11               | 8               | 9             | 8               | 8             | 63    |
| 23:00-23:59  | 16     | 7              | 7                | 10              | 4             | 9               | 9             | 62    |
| Total by Day | 150    | 137            | 133              | 1 <b>42</b>     | 107           | 109             | 136           | 914   |



#### **FEBRUARY 2023 - INVESTIGATIONS**



| CASE TYPE     | DETAILS                                                                            | OUTCOME                                                        |
|---------------|------------------------------------------------------------------------------------|----------------------------------------------------------------|
| Drug Activity | Marijuana Grow                                                                     | • Arrest                                                       |
| Fraud         | Unknown Suspect<br>Accessed Accounts<br>and Changed<br>Permissions                 | <ul> <li>Under Investigation –<br/>Unknown Suspects</li> </ul> |
| Weapon Call   | Approximately 30<br>gunshots fired across<br>field in direction o