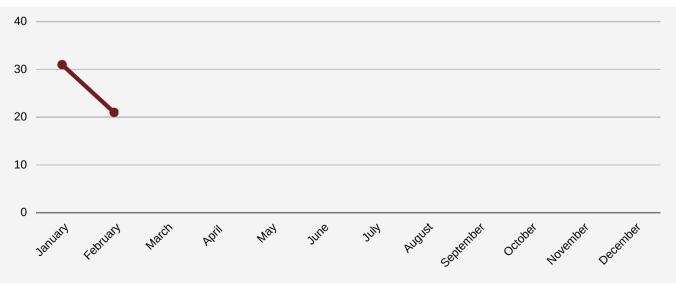

February), and Administrative Assistant.

Managing the department budget, schedule, officer training, and writing policies and procedures are just a few of the tasks that the Chief of Police and Captain conduct.

Our Administrative Assistant is typically our first point of contact with our citizens either in the lobby or by phone. One of her primary tasks include fulfilling records request, ensuring quality reports, and distributing reports as needed. Abiding to State of Wisconsin records laws, we disperse reports to those who request copies. These again are just a few of the tasks that is required of her.

| AMOUNT | ACTIVITY               |  |
|--------|------------------------|--|
| 21     | Open Record Requests   |  |
| 3      | Bartender Applications |  |

#### OPEN RECORDS REQUEST



#### **FEBRUARY 2023 - ACCOUNTABILITY**



The use of force by law enforcement personnel is a matter of critical concern, both to the public and to the law enforcement community. Officers are involved on a daily basis in numerous and varied interactions and, when warranted, may use reasonable force in carrying out their legitimate duties. The Hobart-Lawrence Police Department recognizes and respects the value of all human life and dignity without prejudice to anyone. Vesting officers with the authority to use reasonable force and to protect the public welfare requires monitoring, evaluation, and a careful balancing of all interests. Our Use of Force Policy is available online - https://www.hobart-wi.org/policeresources.

## **USE OF FORCE**



It should be noted that pointing a firearm a